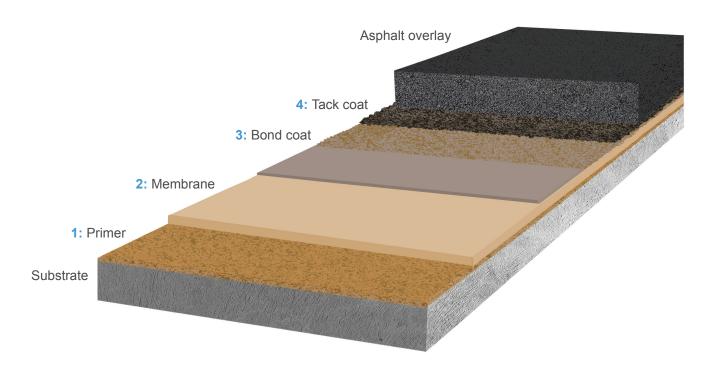

## **HMBA Tack Coat**

| Layer |                                          | Material                                                 | Application Rate                                      | Thickness                           |
|-------|------------------------------------------|----------------------------------------------------------|-------------------------------------------------------|-------------------------------------|
| 1     | Primer on substrate <sup>1</sup>         | Armour-Guard Primer S or F                               | 0.3 kg/m² to 0.5 kg/m² (80 ft²/gal to 130 ft²/gal)    | 0.3 mm to 0.5 mm<br>(13 to 20 mils) |
|       | Broadcast aggregate                      | Quartz 0.3 to 0.7 mm (50/25 mesh)                        | 0.3 kg/m²<br><i>(0.5 lbs/yd²)</i>                     |                                     |
| 2     | Membrane <sup>2</sup><br>(1 or 2 layers) | Armour-Guard Membrane Manual Armour-Guard Membrane Spray | Minimum 2.4 kg/m²<br>(20 ft²/gal)                     | Minimum 2.0 mm<br>(Minimum 80 mils) |
| 3     | Bond coat                                | Armour-Guard Bond Coat                                   | 0.3 kg/m² to 0.5 kg/m²<br>(80 ft²/gal to 130 ft²/gal) | 0.3 mm to 0.5 mm<br>(13 to 20 mils) |
|       | Broadcast aggregate                      | Quartz 0.3 to 0.8 mm (50/25 mesh)                        | Minimum 1.0 kg/m²<br><i>(2 lbs/yd²)</i>               |                                     |
| 4     | Tack coat <sup>3</sup>                   | Armour-Guard HMBA Tack Coat                              | 0.6 kg/m² to 1.0 kg/m²<br>(40 ft²/gal to 65 ft²/gal)  | 0.6 mm to 1.0 mm<br>(24 to 40 mils) |

<sup>&</sup>lt;sup>1</sup> Porous or uneven substrates may require multiple primer coats

<sup>&</sup>lt;sup>3</sup> The Armour-Guard BDM HMBA System is installed and finished ready to receive asphalt overlay. No further additional tack coat by others is required or should be used.

<sup>&</sup>lt;sup>2</sup> Membrane application rate/thickness: min 2.4 kg/m<sup>2</sup> (80 mils) for single layer; min 1.2 kg/m<sup>2</sup> each (40 mils each) for two layers