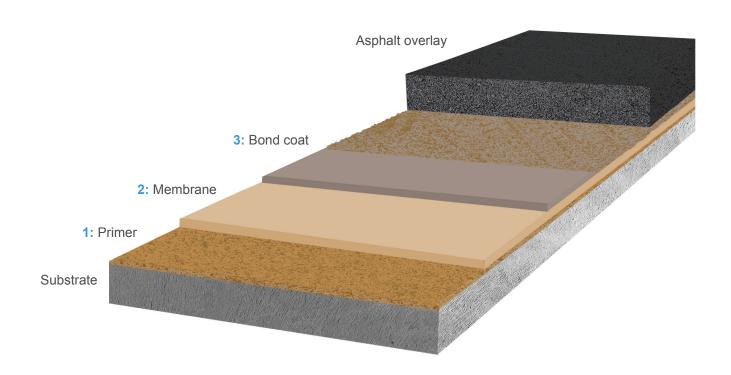

## **MMA Bond Coat**

| Layer |                                          | Material                                                 | Application Rate                                   | Thickness                           |
|-------|------------------------------------------|----------------------------------------------------------|----------------------------------------------------|-------------------------------------|
| 1     | Primer on substrate <sup>1</sup>         | Armour-Guard Primer S or F                               | 0.3 kg/m² to 0.5 kg/m² (80 ft²/gal to 130 ft²/gal) | 0.3 mm to 0.5 mm<br>(13 to 20 mils) |
|       | Broadcast aggregate                      | Quartz 0.3 to 0.7 mm (50/25 mesh)                        | 0.3 kg/m²<br><i>(0.5 lbs/yd</i> ²)                 |                                     |
| 2     | Membrane <sup>2</sup><br>(1 or 2 layers) | Armour-Guard Membrane Manual Armour-Guard Membrane Spray | Minimum 2.4 kg/m²<br>(20 ft²/gal)                  | Minimum 2.0 mm<br>(Minimum 80 mils) |
| 3     | Bond coat <sup>3</sup>                   | Armour-Guard Bond Coat                                   | Minimum 1.0 kg/m²<br>(40 ft²/gal)                  | Minimum 1.0 mm<br>(Minimum 40 mils) |
|       | Broadcast aggregate                      | Quartz 2.0 to 3.5 mm (10/6 mesh)                         | Minimum 1.0 kg/m²<br><i>(2 lbs/yd²)</i>            |                                     |

<sup>&</sup>lt;sup>1</sup> Porous or uneven substrates may require multiple primer coats

<sup>&</sup>lt;sup>3</sup> The Armour-Guard BDM MMA System is installed and finished ready to receive asphalt overlay. No further additional tack coat by others is required or should be used.

<sup>&</sup>lt;sup>2</sup> Membrane application rate/thickness: min 2.4 kg/m<sup>2</sup> (80 mils) for single layer; min 1.2 kg/m<sup>2</sup> each (40 mils each) for two layers