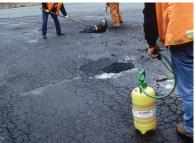

1. Sweep 2. Spray 3.Patch

Evaluated, proven and continuously used by many agencies.

Bondade can be applied even when the surface is damp.

#### Sweep • Spray • Patch

Bondade is applied to either dry or damp surfaces. Simply sweep the repair area of debris and water, spray or brush Bondade, and then patch using your cold or hot asphalt mix.