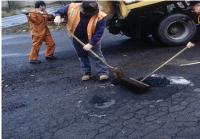

1. Sweep 2. Spray 3.Patch

Evaluated, proven and continuously used by many agencies.

Bondade can be applied even when the surface is damp.

#### Sweep • Spray • Patch

Bondade is applied to either dry or damp surfaces. Simply sweep the repair area of debris and water, spray or brush Bondade, and then patch using your cold or hot asphalt mix.