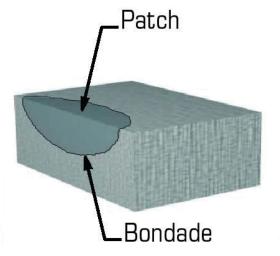

#### No Smell, No Mess Tack Coat Alternative

Bondade is a trusted and proven solution used nationwide for decades to enhance asphalt adhesion. It secures a water-resistant bond between asphalt and base materials, significantly extending the life of asphalt repairs.

Ideal for new asphalt or pothole repairs, Bondade is easy to apply without special equipment. Just clear debris and water, spray Bondade, and patch with your regular asphalt mix. Unlike other bonding agents, it works even on damp surfaces.