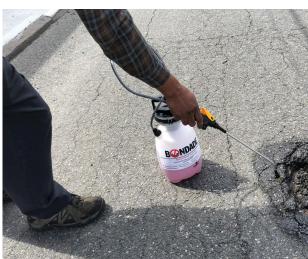

1. Sweep 2. Spray 3.Patch

Evaluated, proven and continuously used by many agencies.

Bondade can be applied even when the surface is damp.

#### Sweep • Spray • Patch

Bondade is applied to either dry or damp surfaces. Simply sweep the repair area of debris and water, spray or brush Bondade, and then patch using your cold or hot asphalt mix.