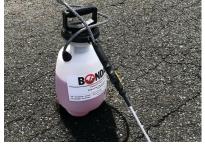

Bondade will enhance long-term durability on:

- Hot and Cold Patch Repairs
- Damp or Dry Holes
- Pavement Overlays
- Cold Joints
- Emergency Repairs

Bondade is available in 5 and 55 gallon containers. Cold weather formula is available.

Call or <u>visit our website</u> to order trial size with sprayer.