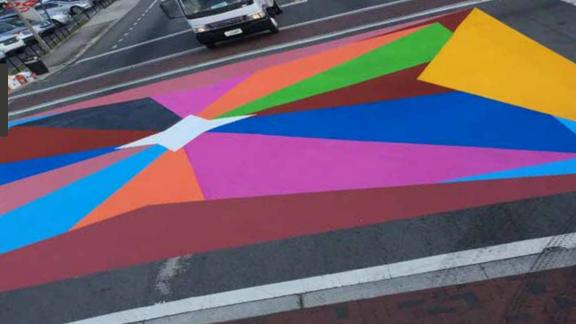

# Color Palette

Custom colors are available by request for Logos, Branding, School Colors and Custom Artwork. Glass beads can be added for retroreflectivity

Note: The colors presented on this chart are representations. Actual color of manufactured product may vary slightly from the chart.