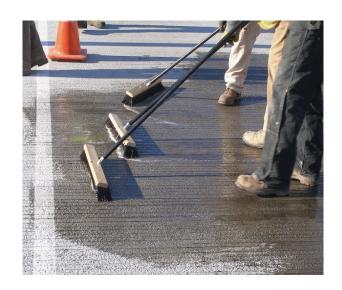

#### **Crack Sealer for Concrete Structures**

T-78 MMA Polymer Crack Sealer is a specially formulated, low viscosity, fast setting, Methyl Methacrylate (MMA) reactive resin system that is highly effective for sealing and filling cracks and pores in concrete surfaces and structures.

The low viscosity and surface tension of T-78 allows it to easily penetrate and fill deep cracks in existing concrete. It bonds well to the inner walls of cracks thereby restoring much of the original strength and reducing crack propagation. Its rapid curing time assures a quick return to service

T-78 MMA Polymer Crack Sealer seals cracks effectively and can be open to traffic in as little as an one hour.