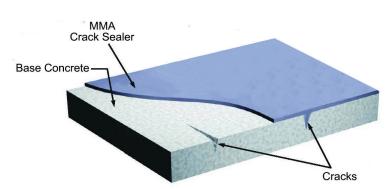

#### **Crack Sealer for Concrete Structures**

T-78 MMA Polymer Crack Sealer is a specially formulated, low viscosity, fast setting, Methyl Methacrylate (MMA) reactive resin system that is highly effective for sealing and filling cracks and pores in concrete surfaces and structures.

The low viscosity and surface tension of T-78 allows it to easily penetrate and fill deep cracks in existing concrete. It bonds well to the inner walls of cracks thereby restoring much of the original strength and reducing crack propagation. Its rapid curing time assures a quick return to service