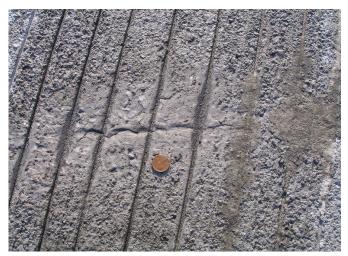

#### **Crack Sealer for Concrete Structures**

T-78 MMA Polymer Crack Sealer is a specially formulated, low viscosity, fast setting, Methyl Methacrylate (MMA) reactive resin system that is highly effective for sealing and filling cracks and pores in concrete surfaces and structures.

The low viscosity and surface tension of T-78 allows it to easily penetrate and fill deep cracks in existing concrete. It bonds well to the inner walls of cracks thereby restoring much of the original strength and reducing crack propagation. Its rapid curing time assures a quick return to service