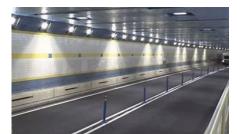

**Tunnel Panels:** 

Available in modified shapes for use as bench walls.

Bridge Parapets and Rails:

Designed to fit bridge site characterisitcs. Length, height, and shape of the barrier are varied depending on the project design.