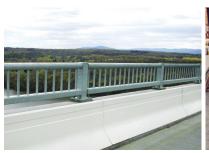

#### **Applications**

Visi-Barrier is available in standard and custom sizes and colors to suit a variety of applications including:

**Median Barriers:** 

Forms a full or half Jersey or F-shape stay-in-place permanent barrier

**Tunnel Panels:** 

Available in modified shapes for use as bench walls.

Bridge Parapets and Rails:

Designed to fit bridge site characterisitcs. Length, height, and shape of the barrier are varied depending on the project design.