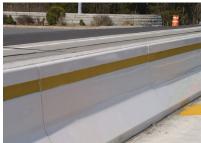

#### Retroreflectivity

Each panel is available with a continuous vertical Visi-Stripe made with highly retroreflective glass beads. This feature enhances roadway delineation, especially on rainy nights when visibility is low and standard markings lose reflectivity under wet conditions.

The result is superior, year-round visibility, ensuring enhanced driver safety in all weather.

Lightweight, durable, sustainable solution for new and aging bridge parapets and tunnel bench walls.

#### Features and Advantages

- Acts as a permanent, stay-in-place form.
- Retroreflective Visi-Stripe provides high visibility in all weather conditions.
- Custom fabricated to meet project requirements.
- State-of-the-art precast polymer concrete.
- Gel coat that resists chlorides corrosion.