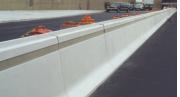

#### **Applications**

Visi-Barrier is available in standard and custom sizes and colors to suit a variety of applications including:

**Median Barriers:** 

Forms a full or half Jersey or F-shape stay-in-place permanent barrier

**Tunnel Panels:** 

Available in modified shapes for use as bench walls.

Bridge Parapets and Rails:

Designed to fit bridge site characterisitcs. Length, height, and shape of the barrier are varied depending on the project design.