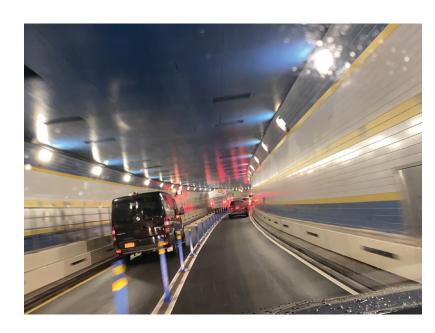

#### All Weather Safety Barrier

Visi-Barrier is an FHWA-approved polymer concrete panel used to enhance the visibility of traffic barriers. It can be used as a stay-in-place form on new installations and can be retrofitted to existing applications with simple hardware connections. Visi-Barrier can be used for bridge parapets, medians, and ramp barriers, in all weather conditions.

**Tunnel Panels:** 

Available in modified shapes for use as bench walls.

Bridge Parapets and Rails:

Designed to fit bridge site characterisitcs. Length, height, and shape of the barrier are varied depending on the project design.