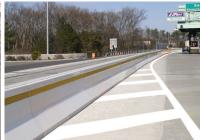

#### All Weather Safety Barrier

Visi-Barrier is an FHWA-approved polymer concrete panel used to enhance the visibility of traffic barriers. It can be used as a stay-in-place form on new installations and can be retrofitted to existing applications with simple hardware connections. Visi-Barrier can be used for bridge parapets, medians, and ramp barriers, in all weather conditions.

#### Retroreflectivity

Each panel is available with a continuous vertical Visi-Stripe made with highly retroreflective glass beads. This feature enhances roadway delineation, especially on rainy nights when visibility is low and standard markings lose reflectivity under wet conditions.

The result is superior, year-round visibility, ensuring enhanced driver safety in all weather.

Lightweight, durable, sustainable solution for new and aging bridge parapets and tunnel bench walls.