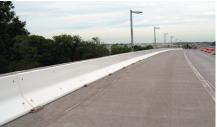

**Tunnel Panels:** 

Available in modified shapes for use as bench walls.

Bridge Parapets and Rails:

Designed to fit bridge site characterisitcs. Length, height, and shape of the barrier are varied depending on the project design.