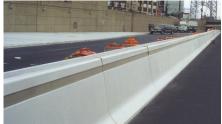

#### **Applications**

Visi-Barrier is available in standard and custom sizes and colors to suit a variety of applications including:

**Median Barriers:** 

Forms a full or half Jersey or F-shape stay-in-place permanent barrier

**Tunnel Panels:** 

Available in modified shapes for use as bench walls.

Bridge Parapets and Rails:

Designed to fit bridge site characterisitcs. Length, height, and shape of the barrier are varied depending on the project design.