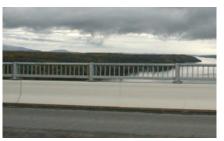

#### **Applications**

Visi-Barrier is available in standard and custom sizes and colors to suit a variety of applications including:

**Median Barriers:** 

Forms a full or half Jersey or F-shape stay-in-place permanent barrier

**Tunnel Panels:** 

Available in modified shapes for use as bench walls.

Bridge Parapets and Rails:

Designed to fit bridge site characterisitcs. Length, height, and shape of the barrier are varied depending on the project design.